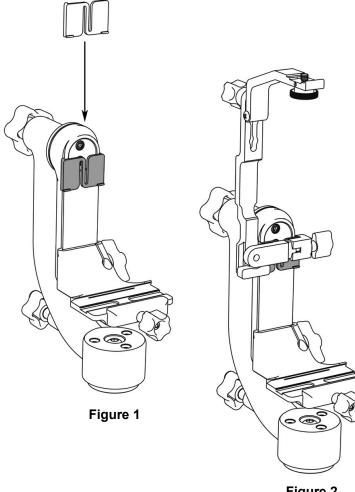

## Attaching the FA-09:

- 1. Slide the adapter onto the arm of the WH-200. The end with the two nubs should point down (see Fig. 1).
- 2. Slide the F-4 bracket onto the FA-09 and tighten the bracket's quick-release clamp (see Fig. 2). When you remove the bracket, the FA-09 will stay on the Head (see Fig. 2).