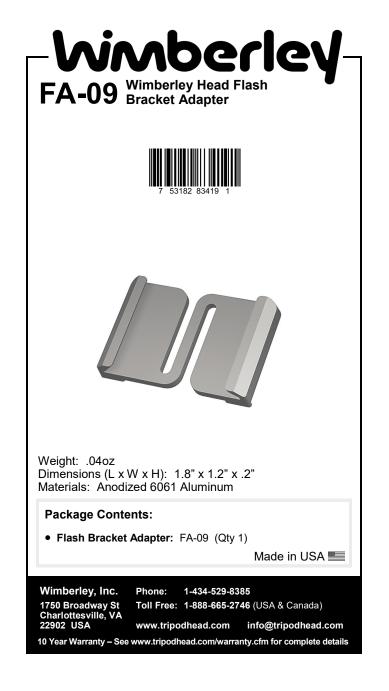

## About the FA-09

The FA-09 flash bracket adapter slides onto the swinging arm of the Wimberley Head Version II (WH-200) and allows you to use the old-style Wimberley Head flash bracket (F-4). The adapter has special cutouts that allow it to spring open and stay attached to the arm of the Head even when you are not using the flash bracket.